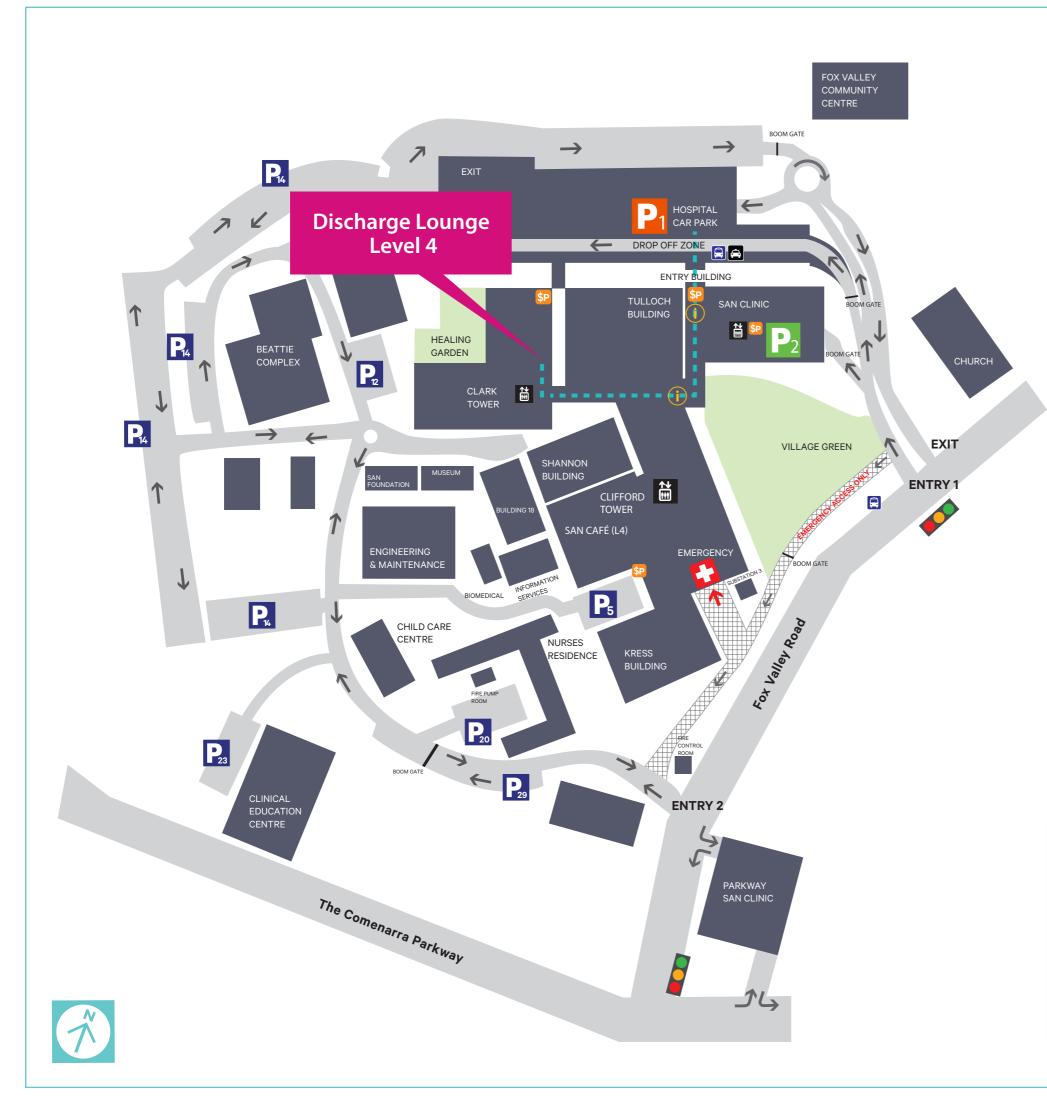

## **Sydney Adventist Hospital**Finding **Discharge Lounge**

**CLARK TOWER** 

BUILDING (4)

LEVEL 4

## **Directions to Discharge Lounge:**

- Enter via the Hospital entrance at the traffic lights on Fox Valley Road (Entry 1)
- Follow signs to
- Collect ticket at boom gate
- Take Hospital Entry Building lifts to Level 4 and follow the corridor to the Stanley Dunlop Hub
- Once you reach the Stanley Dunlop Hub, you will see the Hospital reception on your left - continue straight down the hallway following signs to 'Clark Tower' and 'Surgical Centre'
- Turn right before the lifts and follow the signs to Surgical Centre Discharge Lounge & Inpatient Discharge Lounge